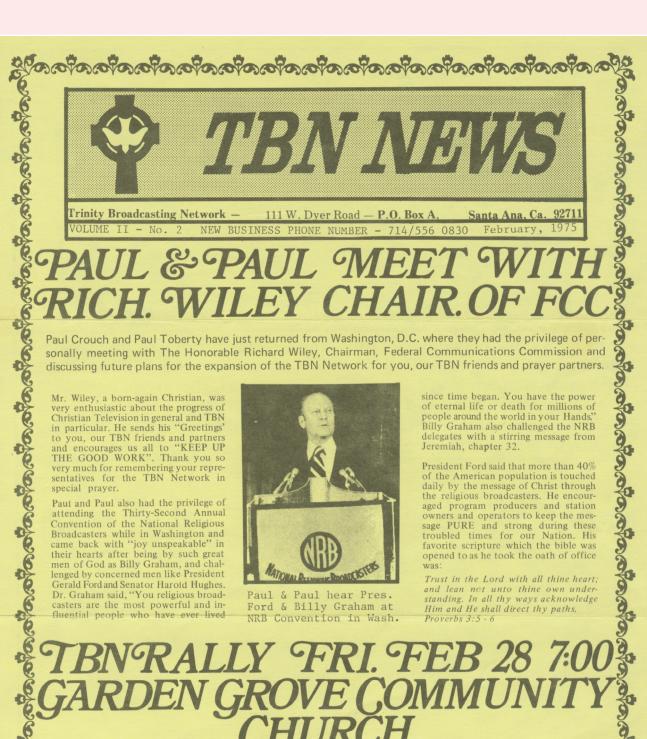

# අත්ත අත අත අත අත

The TBN Family has been invited to one of the MOST BEAUTIFUL CHURCHES IN THE W for the February 28th TBN Rally. We are so thrilled to again have the opportu of meeting you, our partners and friends and family. Please come and enjoy a utiful night of fellowship with THE MONARCHS, DEMOS SHAKARIAN, Pastor Ed Smith and Cindy, Dwight and Zonelle (Dwight will be singing), FRED & GINA, Jene and (Evie will be singing), Paul and Joyce and Paul and Jan, and many very very sp guests—most of all our JESUS will be there. We hope you'll come just to see The TBN Family has been invited to one of the MOST BEAUTIFUL CHURCHES IN THE WORLD for the February 28th TBN Rally. We are so thrilled to again have the opportunity of meeting you, our partners and friends and family. Please come and enjoy a beautiful night of fellowship with THE MONARCHS, DEMOS SHAKARIAN, Pastor Ed Smith, Bob and Cindy, Dwight and Zonelle (Dwight will be singing), FRED & GINA, Jene and Evie (Evie will be singing), Paul and Joyce and Paul and Jan, and many very very specal guests -- most of all our JESUS will be there. We hope you'll come just to see HIM!