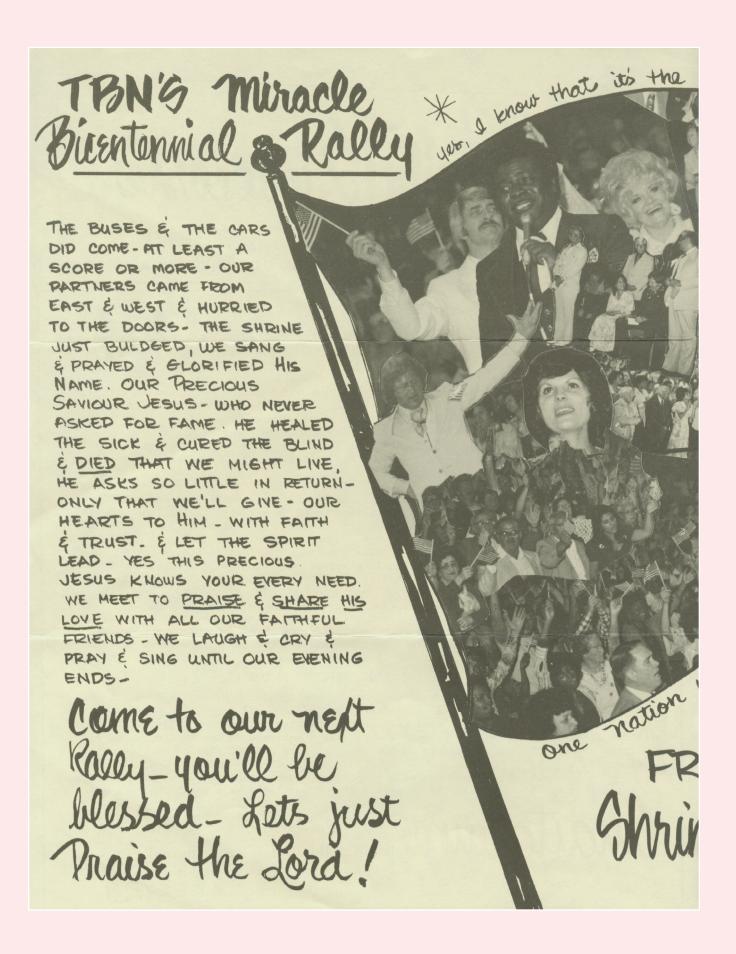

I Corinthians 16:9

We have just concluded another glorious Shrine Auditorium Rally - hundreds were saved and healed as God moved upon us. One young man who had been paralyzed in a tragic injury, stood from his wheel chair as 7,000 people praised the Lord! We captured this tremendous miracle with the TV cameras and it is recorded - you will see it July 4th at 9 p.m. on Channel 40 and July 5th at 9 p.m. on Channel 21 in Phoenix.

## BUT PRAISE THE LORD! VICTORY IS OURS!

We have decided to follow Jesus - and we won't turn back! - The verse to that little song says: Tho none go with me, still I will follow...!

If you will truly make that full commitment with me today we will see thousands of souls liberated from Satan's grasp. We will see a nation-wide sweep of miracles and healings. We will hasten the return of our precious Lord Jesus Christ to receive us all to Himself!

Will you help? I know you will be praying, fasting and giving as never before. Thank you from my heart for all that you have done - but let's keep going full speed 'till He calls us home!

God bless you, we love you with all our hearts, and if I never see you on this earth, I'll see you OVER THERE!