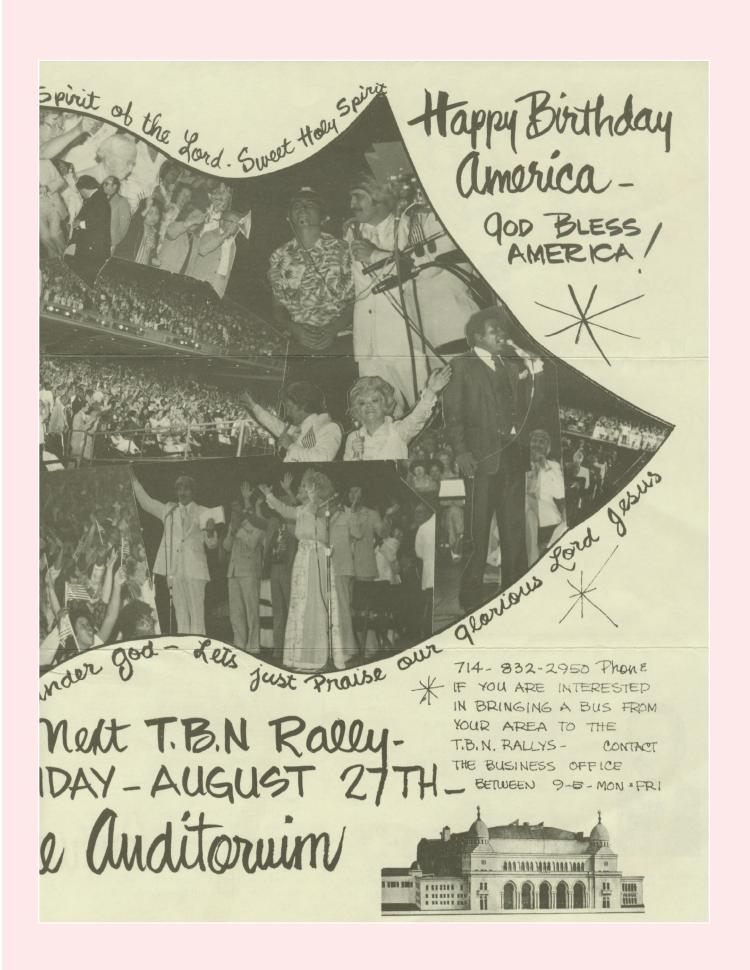

I Corinthians 16:9

We have just concluded another glorious Shrine Auditorium Rally - hundreds were saved and healed as God moved upon us. One young man who had been paralyzed in a tragic injury, stood from his wheel chair as 7,000 people praised the Lord! We captured this tremendous miracle with the TV cameras and it is recorded - you will see it July 4th at 9 p.m. on Channel 40 and July 5th at 9 p.m. on Channel 21 in Phoenix.

## BUT PRAISE THE LORD! VICTORY IS OURS!

We have decided to follow Jesus - and we won't turn back! - The verse to that little song says: Tho none go with me, still I will follow...!

If you will truly make that full commitment with me today we will see thousands of souls liberated from Satan's grasp. We will see a nation-wide sweep of miracles and healings. We will hasten the return of our precious Lord Jesus Christ to receive us all to Himself!

Will you help? I know you will be praying, fasting and giving as never before. Thank you from my heart for all that you have done - but let's keep going full speed 'till He calls us home!

God bless you, we love you with all our hearts, and if I never see you on this earth, I'll see you OVER THERE!