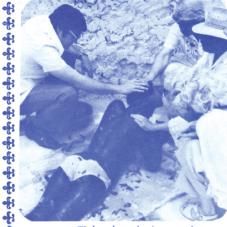

\*\*\*\*\*

H H-1 +

This is what can happen when we are willing to GO. We found this lady with fever- covered in leaves and oil-we laid hands on her and in the NAME OF , 🚓 🚓 🞝 of the least of these-- 🥻 JESUS the fever left - she dressed and got SAVED.

JESUS SAID in Matt. 25: Ye have done it unto one ye have done it unto me.

æg;

京北京北京

કું કું ૡ૾ૢૺૺૺ Æ;

æg;

₽¥;

ૠુ

ર્નુઃ ર્કું; #3