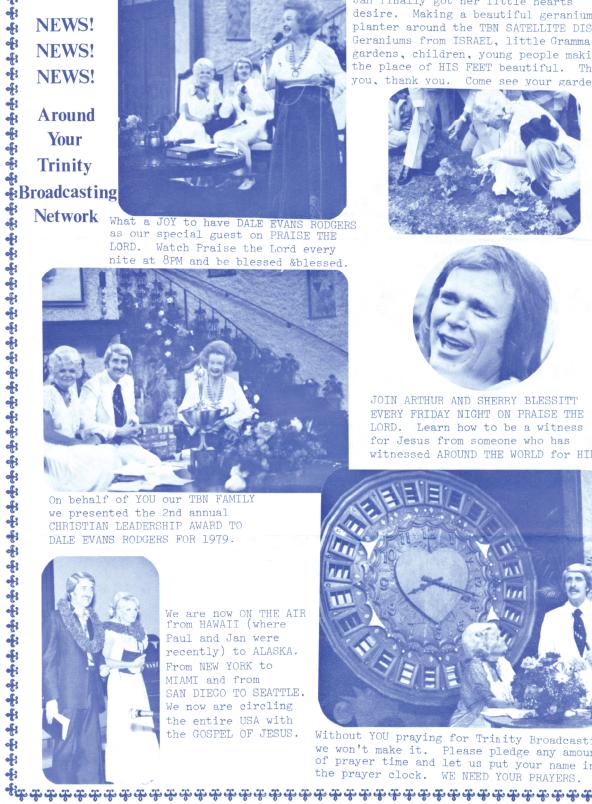

H

What a JOY to have DALE EVANS RODGERS as our special guest on PRAISE THE LORD. Watch Praise the Lord every nite at 8PM and be blessed &blessed.

Jan finally got her little hearts

desire. Making a beautiful geranium

Come see your garden.

\*\*\*\*\*

是子子子子子

子子子子子子子子子子子

JOIN ARTHUR AND SHERRY BLESSITT EVERY FRIDAY NIGHT ON PRAISE THE LORD. Learn how to be a witness for Jesus from someone who has witnessed AROUND THE WORLD for HIM.

On behalf of YOU our TBN FAMILY we presented the 2nd annual CHRISTIAN LEADERSHIP AWARD TO DALE EVANS RODGERS FOR 1979.

We are now ON THE AIR from HAWAII (where Paul and Jan were recently) to ALASKA. From NEW YORK to MIAMI and from SAN DIEGO TO SEATTLE. We now are circling the entire USA with the GOSPEL OF JESUS.

Without YOU praying for Trinity Broadcasting we won't make it. Please pledge any amount of prayer time and let us put your name in the prayer clock. WE NEED YOUR PRAYERS.

નું; નું: