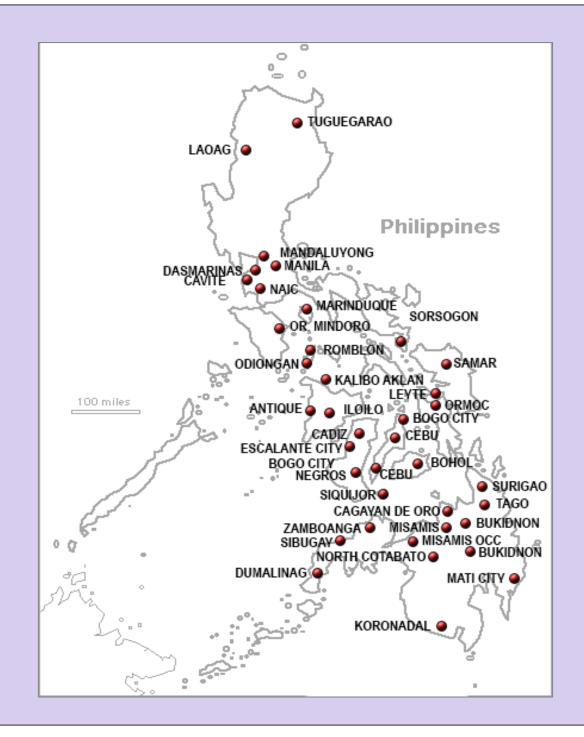

That is the same case in the Philippines, a country made up of more than 7000 islands and where TBN Asia's Satellite Facility is based.

Last April 4-7, 2017 TBN Asia participated in the 25th Convention of PCTA (Philippine Cable Television Association) which was held at the Iloilo Convention Center in Mandurrio, Iloilo City.

Alongside these new contacts, we also met with other cable operators who have been loyally airing TBN Channels. They pledged to continue broadcasting TBN channels as well as the upcoming TBN Philippines channel. Currently TBN is airing all over the Philippines even in remote areas that can only be reached through these cable systems.